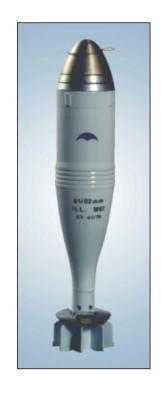

## 81/82 mm, M67

## Illuminating mortar shell

## **TECHNICAL DATA:**

Length of shell with fuze410 mmMass of mortar shell with fuze2950 gMass of illuminating candle400 g

Shell is completed with TP M67 pyrotechnical time fuze

Illuminating power 500.000 Cd for 40 s